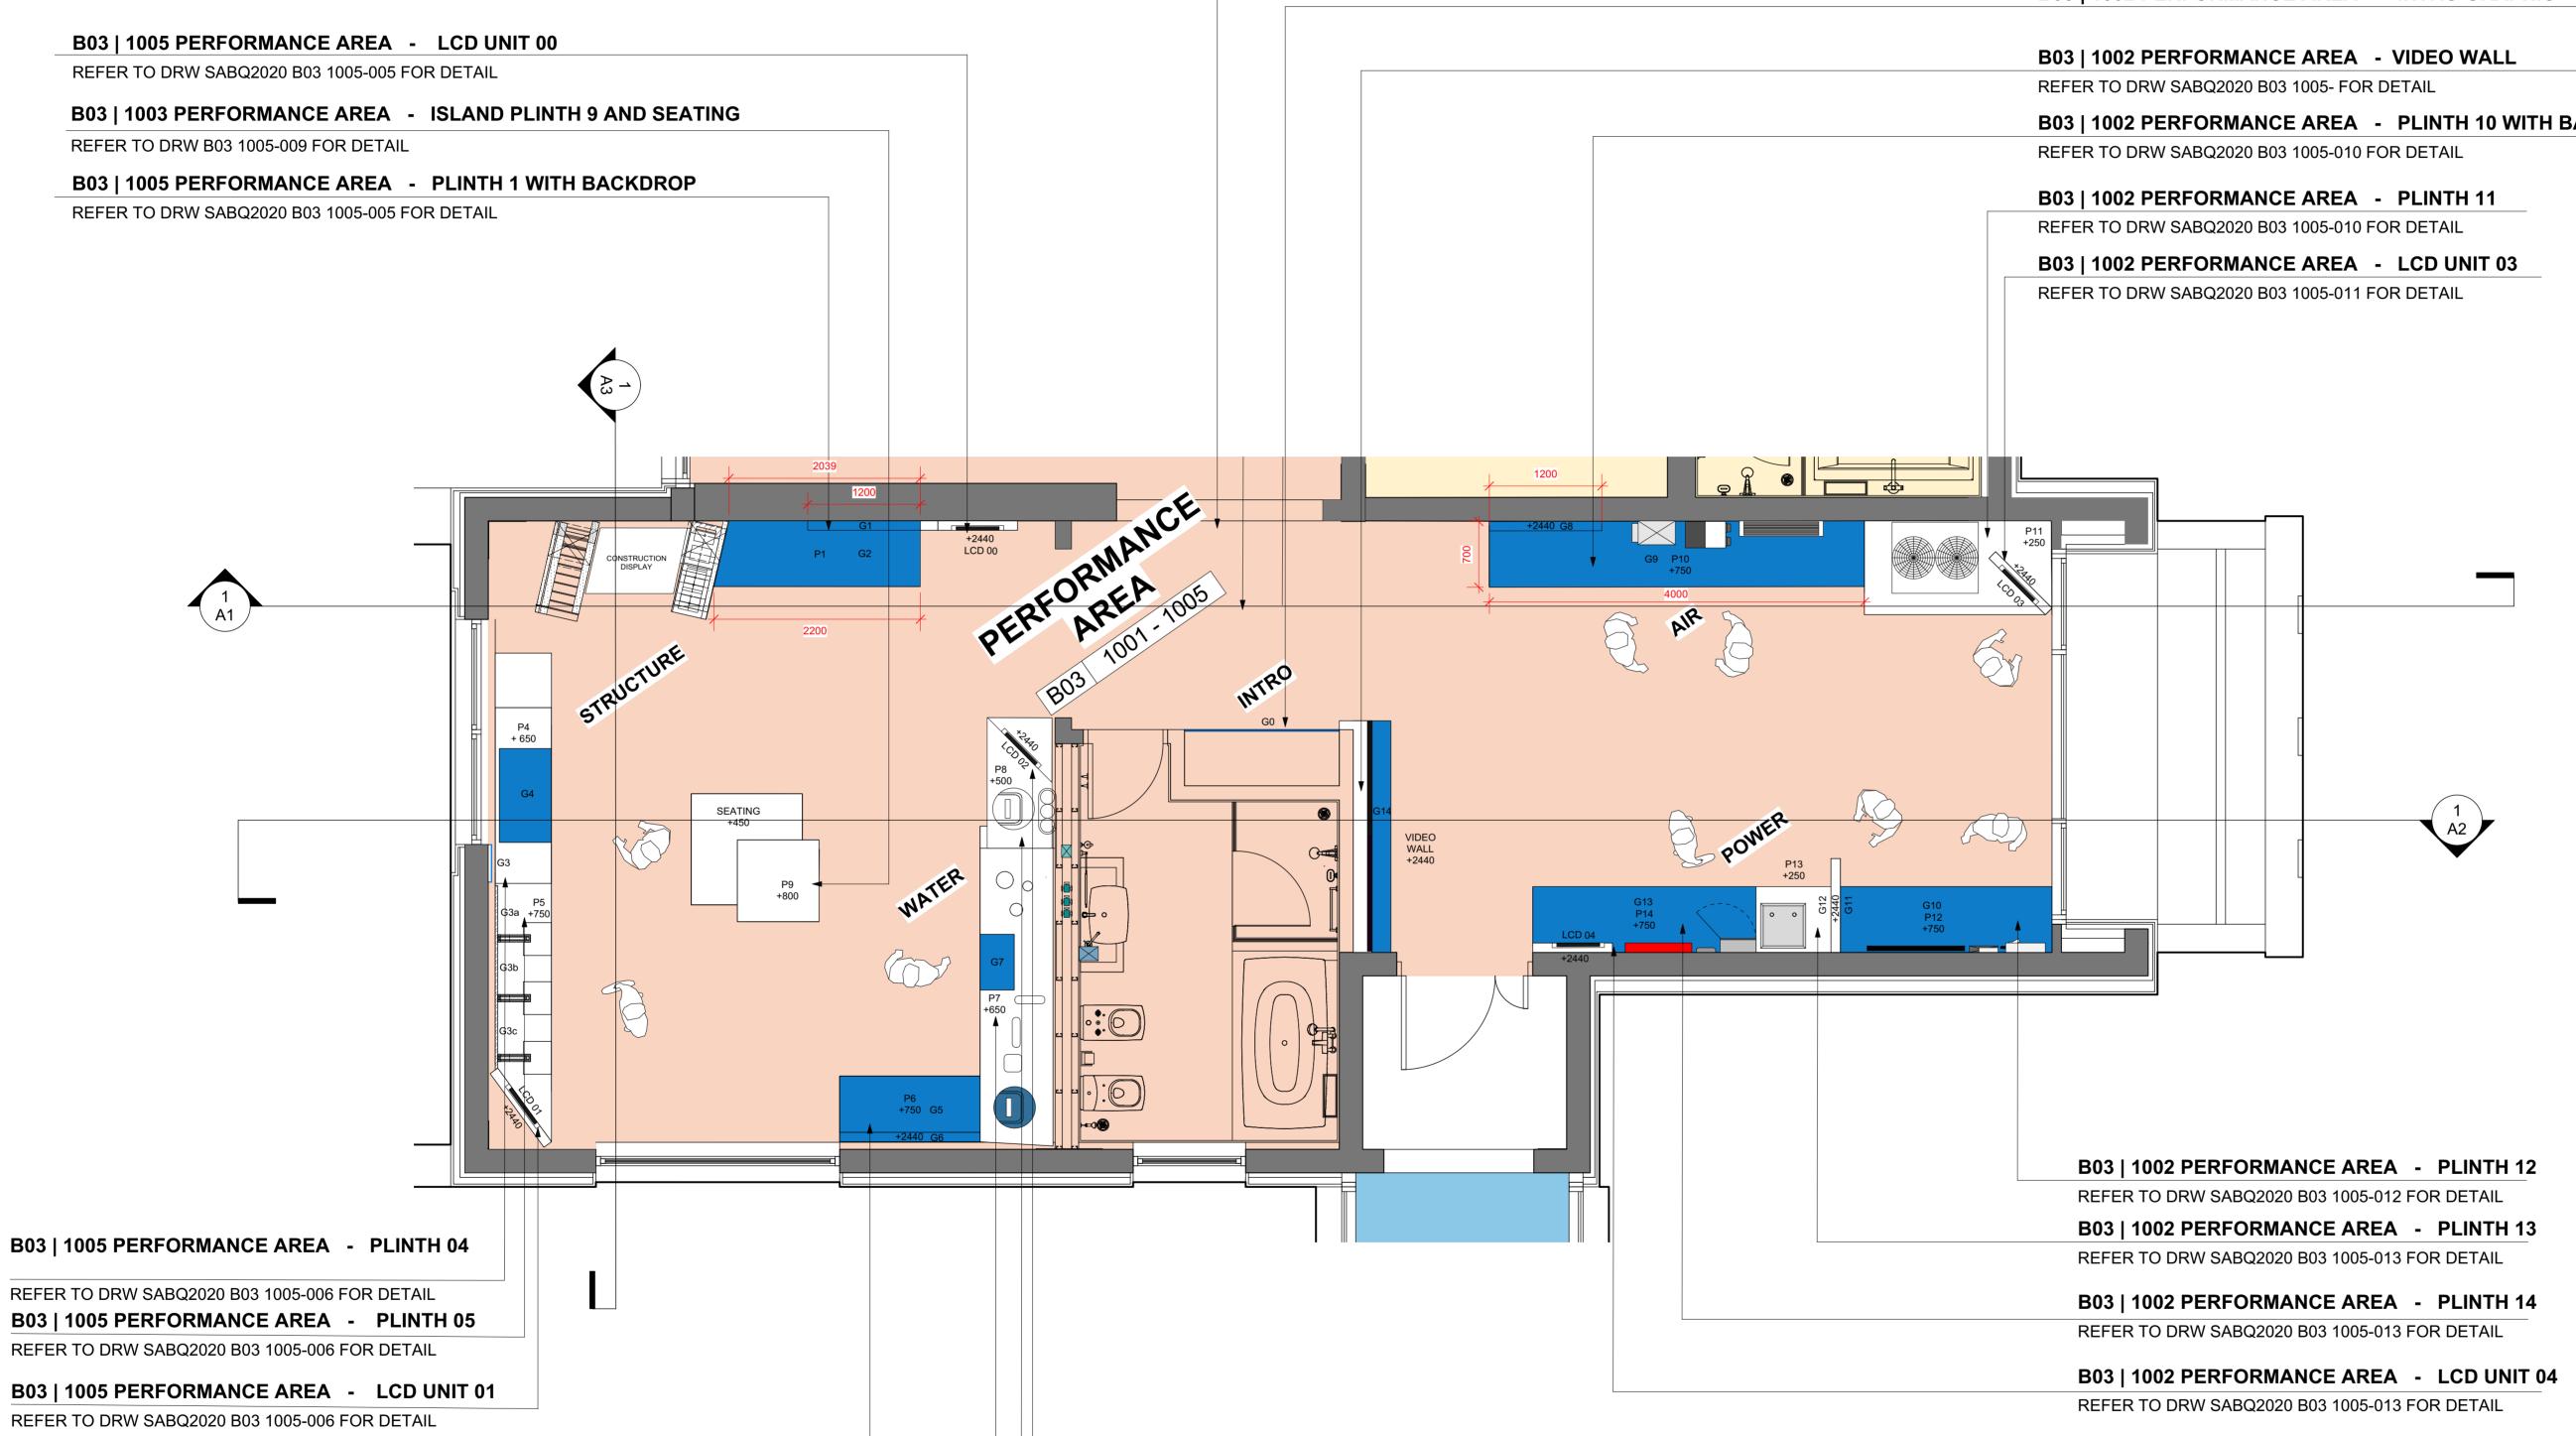

PLEASE NOTE: FOR REFERENCES TO ALL GRAPHIC PLACEMENT PLEASE REFER TO 'G' NUMBERS **ACROSS ALL DRAWINGS.** 

**B03 | 1003 PERFORMANCE AREA - SLIDING DOOR ENTRANCE** 

B03 | 1005 PERFORMANCE AREA - PLINTH 06 WITH BACKDROP

REFER TO DRW SABQ2020 B03 1005-007 FOR DETAIL

REFER TO DRW SABQ2020 B03 1005-007 FOR DETAIL

REFER TO DRW SABQ2020 B03 1005-008 FOR DETAIL

REFER TO DRW SABQ2020 B03 1005-008 FOR DETAIL

B03 | 1005 PERFORMANCE AREA - PLINTH 07

B03 | 1005 PERFORMANCE AREA - PLINTH 08

B03 | 1005 PERFORMANCE AREA - LCD UNIT 02

PLEASE NOTE: ALL DIMENSIONS TO BE CROSS **CHECKED ON SITE** 